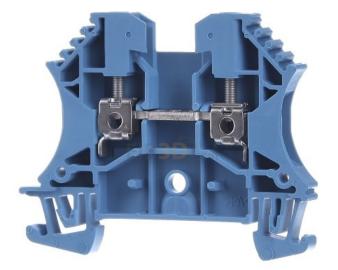

## 6,52 CNY excl. VAT\*\*

plus shipping

Feed-through terminal block 5mm 24A Connectable conductor cross section fine-strand without cable end sleeve 0,5 ... 4mm<sup>2</sup>, Connectable conductor cross section fine-strand without cable end sleeve 0,5 ... 4mm<sup>2</sup>, Connectable conductor cross section solid-core 0,5 ... 4mm<sup>2</sup>, Connectable conductor cross section multi-wired 1,5 ... 4mm<sup>2</sup>, Rated current In 24A, Rated voltage 800V, Type of electrical connection, Type of electrical connection 2 Screw connection, Connection position Sideways, Number of levels 1, Number of clamp positions per level 2, Mounting method DIN rail (top hat rail) 35 mm, Material insulation body Thermoplastic, Operation temperature -60 ... 130°C, Inflammability class of insulation material acc. with UL94 V0, Width/grid dimension 5,1mm, Height at lowest possible mounting height 46,5mm, Length 60mm, Explosion-tested version 'Ex e', Closing plate required, Colour Blue