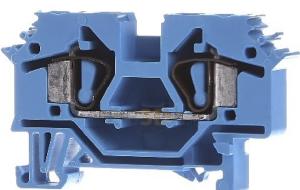

## Feed-through terminal block 8mm 41A 282-604

×

282-604 4044918306874 EAN/GTIN

11,19 CNY excl. VAT\*\*
plus shipping

4-5 days\* (CHN)

Feed-through terminal block 8mm 41A Connectable conductor cross section fine-strand without cable end sleeve 0,2 ... 6mm², Connectable conductor cross section fine-strand with cable end sleeve 0,2 ... 6mm², Connectable conductor cross section solid-core 0,2 ... 6mm², Connectable conductor cross section multi-wired 0,2 ... 6mm², Rated current In 41A, Rated voltage 800V, Type of electrical connection 1 Spring clamp connection, Type of electrical connection, Connection position Above, Number of levels 1, Number of clamp positions per level 2, Mounting method DIN rail (top hat rail) 35 mm, Material insulation body Thermoplastic, Operation temperature 105 ... 105°C, Inflammability class of insulation material acc. with UL94 V0, Width/grid dimension 8mm, Height at lowest possible mounting height 31,5mm, Length 62mm, Explosion-tested version 'Ex e', Closing plate required, Colour Blue, Internally connected stages