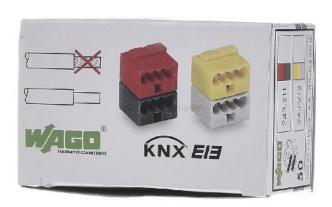

## Bus coupler terminal dark gray red 243-211

×

4055143962315 EAN/GTIN

163,34 CNY excl. VAT\*\*

plus **shipping** 

4-5 days\* (CHN)

Bus coupler terminal dark gray red screwed. 243-211 Number of clamping points 8, Cable diameter 0.6 ... 0.8mm, With actuating levers, Other color, Rated voltage 100V, Rated current 6A, Suitable for solid conductors, AWG range 22 ... 20, 4-wire socket terminal for Individual soldering pins for KNX Ø 0.8 mm pitch 5.75 mm 2-pin