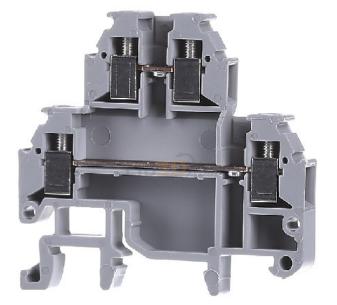

## Double deck clamp - Feed-through terminal block 4,2mm 17,5A MTTB 1,5

Phoenix MTTB 1,5 1414129 4017918105419 EAN/GTIN

1147,37 CNY excl. VAT\*\*

plus **shipping** 

Feed-through terminal block 4,2mm 17,5A Connectable conductor cross section fine-strand without cable end sleeve 0,14 ... 1,5mm<sup>2</sup>, Connectable conductor cross section fine-strand with cable end sleeve 0,25 ... 0,75mm<sup>2</sup>, Connectable conductor cross section solid-core 0,14 ... 1,5mm<sup>2</sup>, Connectable conductor cross section multi-wired 0,14 ... 1,5mm<sup>2</sup>, Rated current ln 17,5A, Rated voltage 400V, Type of electrical connection 1 Screw connection, Type of electrical connection 2 Screw connection, Connectable conductor cross section position Sideways, Number of levels 2, Number of clamp positions per level 2, Mounting method DIN rail (top hat rail) 15 mm, Material insulation body Thermoplastic, Inflammability class of insulation material acc. with UL94 V0, Width/grid dimension 4,2mm, Height at lowest possible mounting height 41mm, Length 44mm, Closing plate required, Colour Grey