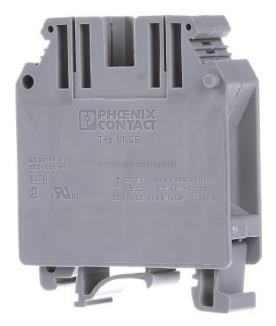

## **Phoenix**

UK 35 3008012 4017918091552 EAN/GTIN

**55,73 CNY** excl. VAT\*\*

plus **shipping** 

4-5 days\* (CHN)

Feed-through terminal block 15,1mm 125A Connectable conductor cross section fine-strand without cable end sleeve 0,75 ... 35mm², Connectable conductor cross section fine-strand with cable end sleeve 0,75 ... 35mm², Connectable conductor cross section solid-core 0,75 ... 35mm², Connectable conductor cross section multi-wired 0,75 ... 35mm², Rated current In 125A, Rated voltage 1000V, Type of electrical connection 1 Screw connection, Type of electrical connection 2 Screw connection, Connection position Sideways, Number of levels 1, Number of clamp positions per level 2, Mounting method DIN rail (top hat rail) 35 mm, Material insulation body Thermoplastic, Inflammability class of insulation material acc. with UL94 V0, Width/grid dimension 15,1mm, Height at lowest possible mounting height 62mm, Length 50mm, Explosion-tested version 'Ex e', Colour Grey