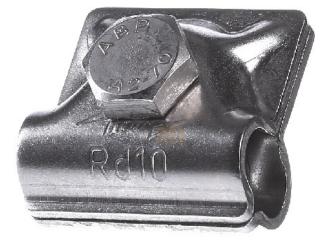

Item Number EB10434424

×

https://www.eibabo.cn/dehn/mv-clamp-stst-for-rd-10mm-t-cross-parallel-connector-391-059-eb1043442

MV clamp StSt for Rd 10mm - T-/cross-/parallel connector 391 059

**Dehn** 391 059 4013364087071 EAN/GTIN

## 35,30 CNY excl. VAT\*\*

plus shipping

MV clamp StSt f. Rd 10mm 391 059 Type of connector T/cross/parallel connector, round conductor diameter conductor 1 10 ... 10mm, round conductor diameter conductor 2 10 ... 10mm, material stainless steel (V2A), surface untreated , Type of fastening screws Hexagon screw, lightning current carrying capacity (10/350 µs) 100kA, multi-purpose connection clamp according to DIN EN 62561-1, for universal use as a cross T and parallel clamp for round conductors. Two-part design with hexagonal screw and thread in the lower part.