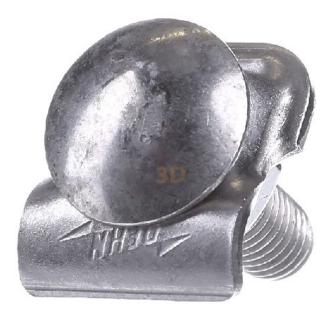

## Clamp Rd 6-10mm StSt - Clamp connector lightning protection 390 159

×

**Dehn** 390 159 4013364032200 EAN/GTIN

**22,58 CNY** excl. VAT\*\*

plus **shipping** 

4-5 days\* (CHN)

Terminal block Rd 6-10mm StSt 390 159 Type of connector Clamp connector, round conductor diameter conductor 1 6 ... 10mm, material stainless steel (V2A), surface untreated, type of fastening screw round-head screw, lightning current carrying capacity (10/350 µs) 50kA, terminal block variant program according to DIN EN 62561-1, e.g. B. as a connection with an end piece for constructions or on downpipe clamps. Version with 11 mm square hole and truss-head screw.