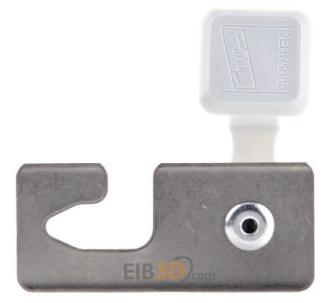

Dehn

204 906

4013364028456 EAN/GTIN

**15,67 CNY** excl. VAT\*\*

plus **shipping** 

15-16 days\* (CHN)

Roof conductor holder for corrugated sheet roofs 204 906 Type of fastening ladder with clip clamp, conductor diameter 8 ... 8mm, application corrugated sheet roof, type of mounting screwable, material of the holder plastic, material of the carrier stainless steel (V2A), length of the carrier 58mm, height of conductor holder 16mm, roof conductor holder for laying air-termination systems on corrugated sheet roofs. Version straight for profile 5 and profile 8 corrugated sheet roofs with DEHNsnap cable holder, loose cable routing, made of weather-resistant plastic, UV-stabilized and halogen-free.