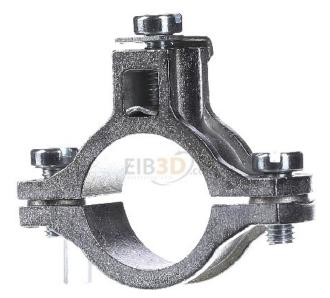

Item Number EB10431033

×

https://www.eibabo.cn/kleinhuis/grounding-pipe-clamp-earthing-pipe-clamp-26-5mm-40-3-4-eb104310 33

Grounding pipe clamp - Earthing pipe clamp 26,5mm 40/3/4

**Kleinhuis** 40/3/4 4011126030723 EAN/GTIN

## 267,02 CNY excl. VAT\*\*

plus shipping

Earthing pipe clamp 26,5mm Clamping/chucking range 26,5 ... 26,5mm, Min. clamping range inch 3/4 inch, Max. clamping range inch 3/4 inch, Material Other, Surface protection Other, Cross section of the connecting conductors 10 ... 25mm<sup>2</sup>, Number of conductors 1