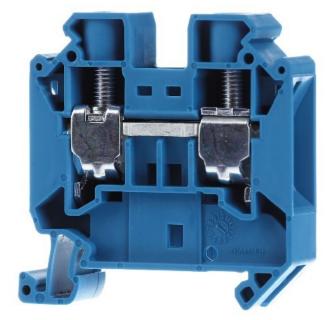

## Feed-through terminal 1.5-25qmm W=12.2 bl UT 16 BU

**Phoenix** UT 16 BU 3044209 4017918977542 EAN/GTIN

## 13,48 CNY excl. VAT\*\*

plus shipping

Feed-through terminal block 12,2mm 76A Connectable conductor cross section fine-strand without cable end sleeve 1,5 ... 25mm<sup>2</sup>, Connectable conductor cross section finestrand with cable end sleeve 1 ... 16mm<sup>2</sup>, Connectable conductor cross section solid-core 1,5 ... 25mm<sup>2</sup>, Connectable conductor cross section multi-wired 1,5 ... 25mm<sup>2</sup>, Rated current In 76A, Rated voltage 1000V, Type of electrical connection 1 Screw connection, Type of electrical connection 2 Screw connection, Connection position Sideways, Number of levels 1, Number of clamp positions per level 2, Mounting method DIN rail (top hat rail) 35 mm, Material insulation body Thermoplastic, Inflammability class of insulation material acc. with UL94 V0, Width/grid dimension 12,2mm, Height at lowest possible mounting height 54,4mm, Length 55,5mm, Explosion-tested version 'Ex e', Closing plate required, Colour Blue