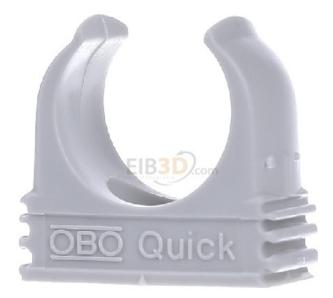

## Quick clamp lgr - Tube clamp 25mm 2955 M25

×

ОВО

2955 M25 2149016 4012195583998 EAN/GTIN

109,41 CNY excl. VAT\*\*

plus **shipping** 

4-5 days\* (CHN)

Quick clamp Igr 2955 M25 Suitable for pipe diameters 25 ... 25 mm, material plastic, other material quality, other surface, stackable, max. number of pipes 1, screw hole fastening type, color grey, OBO Quick-Schell type 2955/...: for all metric armored steel conduits, as well as light and heavy metric insulating conduits. Suitable for accommodating the OBO Quick-Pipe.