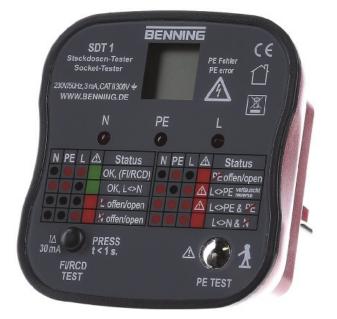

## 389,91 CNY excl. VAT\*\*

plus shipping

Socket tester with finger contact BENNING SDT 1 2-pole test type, other voltage display, length 17mm, blade length 17mm, blade width 4mm, resistance measurement 0 ohms, power supply from the test object (without battery), measuring circuit category CAT II, simple and quick test of safety sockets, cable reels and extension cords for correct Connection, existing wiring errors and impermissibly high touch voltages at the protective earth connection (PE) are displayed directly. In addition, the tripping function of a 30 mA residual current circuit breaker (FI/RCD) can be checked by pressing the FI/RCD button, display of the correct wiring status via LEDs ( LEDs), wiring errors such as missing PE, N and L conductors as well as swapping L and PE conductors are clearly indicated by three light-emitting diodes, active PE test with touch electrode and LC display warms of the presence of one dangerous contact voltage (> 50 V) at the protective conductor connection (PE), test button for testing the triggering function of 30 mA FI/RCD circuit breaker, simple and safe operation by trained persons (EUP's), clear status table informs about the correct connection (OK, green) and the type of error present ( red) of the safety socket