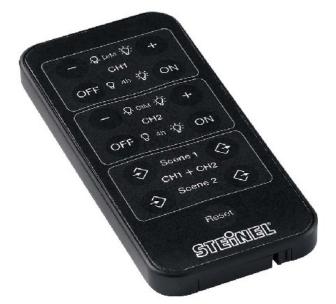

## Steinel

RC 5 Dali 592806 4007841592806 EAN/GTIN

135,45 CNY excl. VAT\*\*

plus **shipping** 

15-16 days\* (CHN)

Service remote control RC 5 Dali Max. number of controllable devices 1, pre-programmed, wireless, signal transmission infrared, height 6mm, width 38mm, depth 6mm, unidirectional, everything under control! RC5 DALI user remote control for all Presence Control PRO presence detectors, presence switches and motion detectors in conjunction with a DALI interface.