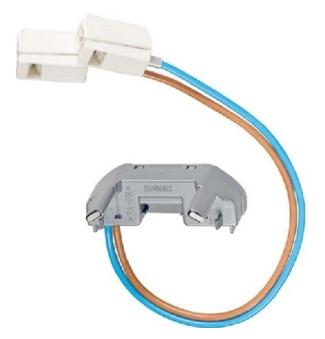

## LED insert with white LEDs - Illumination for switching devices 520-O LEDW-2

×

Jung

520-O LEDW-2 4011377030473 EAN/GTIN

295,48 CNY excl. VAT\*\*

plus **shipping** 

15-16 days\* (CHN)

LED insert with ws LEDs 520-O LEDW-2 socket application, LED illuminant, with illuminant, illuminant color white, other socket, nominal voltage 230 ... 230V, LED insert, with white LEDs, connection: 2 flexible cables ( brown/blue), approx. 220 mm long, directly or via external switch to AC 230 V ~, for SCHUKO socket outlets LS 520O INA .. LEDW and AS 520O BF .. LEDW, switch 506 ULEDW and button 533 ULEDW