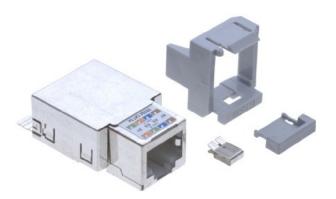

Item Number EB14508201

26.04.2024/07:52

×

https://www.eibabo.cn/reichle-de-massari/connection-module-cat.5e-1xrj45-s-rj45-8-8-connector-r3027 80-eb14508201

Connection module Cat.5e,1xRJ45/s - RJ45 8(8) connector R302780

## 503,80 CNY excl. VAT\*\*

plus shipping

Connection module Cat.5e,1xRJ45/s R302780 Connector type RJ45 8(8), Category 5E, Fits in R&M 24-port patch panels.