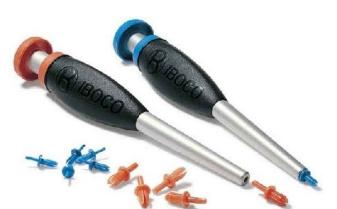

## Rivet setting tool - Hand blind riveter HTWD-RT6

×

**Hellermann Tyton** HTWD-RT6 181-41564 4031026567228 EAN/GTIN

714,58 CNY excl. VAT\*\*

plus **shipping** 

4-5 days\* (CHN)

Rivet setting tool orange HTWD-RT6, suitable for=nails, operation=hand, optimal tool for setting the HTWD-R4 or HTWD-R6 expanding rivets quickly and safely. Stable and robust tool for fatigue-free work. Also suitable for high channels and inaccessible places. Color coding for easy assignment of the appropriate expansion rivets. These tools are very useful for fixing wiring ducts with the HTWD-R4 and HTWD-R6 split rivets. Fastening with conventional screws is far more complex.