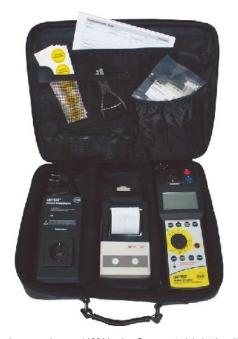

Professional ever-ready case 1193 Version Case, material plastic, with shoulder strap, height 300 mm, width 400 mm, depth 65 mm, device case, inside dimensions: (W  $\times$  H  $\times$  D) 400  $\times$  300  $\times$  65 mm, material: robust nylon with zip fastener and shoulder strap