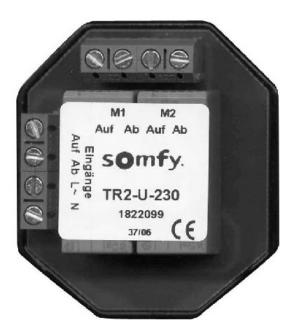

**SOMFY** 

1822108 3660849545895 EAN/GTIN

230,55 CNY excl. VAT\*\*

plus **shipping** 

15-16 days\* (CHN)

Cut-off relay TR2-U-230 AP for two drives 1822108 Type of mounting surface-mounted, central input, number of connectable motors 2, nominal voltage 230V, frequency 50 ... 60Hz, rated current 3.15A, cut-off relay TR2-U-230 is a surface-mounted control relay for activation blind and roller shutter motors with mechanical or electronic limit switches. The isolating relay is used to prevent unauthorized parallel switching of blind or roller shutter motors. One or two motors can be connected to each TR2-U-230.