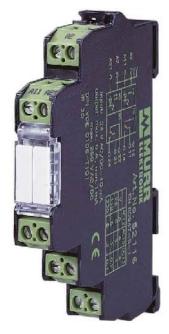

## Output relay module - Switching relay AC 230V DC 230V 6A 52140

Murrelektronik

52140

4048879027045 EAN/GTIN

443,79 CNY excl. VAT\*\*

plus **shipping** 

15-16 days\* (CHN)

Switching relay AC 230V DC 230V 6A Type of electric connection Screw connection, Nominal current 6A, Rated control supply voltage Us at AC 50HZ 230 ... 230V, Rated control supply voltage Us at AC 60HZ 230 ... 230V, Rated control supply voltage Us at AC 60HZ 230 ... 230V, Rated control supply voltage Us at DC 230 ... 230V, Voltage type for actuating AC/DC, Number of contacts as normally closed contact 0, Number of contacts as normally open contact 0, Number of contacts as change-over contact 2, Complete with socket, Width 12,4mm, Height 90mm, Depth 65mm