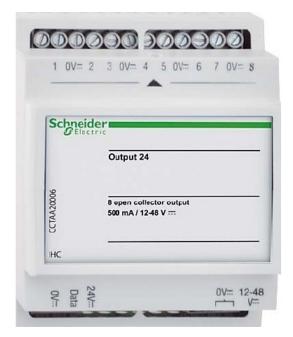

IHC output module 24 773201 Other bus systems IHC, mounting type REG, width in pitch units 4, number of binary inputs 0, max. switching capacity 4W, output power 4W, max. number of switching outputs 8, max. switching current 0.5A, rated current 0.01A, rated operating voltage 24 ... 24V, with bus connection, degree of protection (IP) IP20, output module 24 8 transistor outputs, protected with freewheeling diodes, switching voltage: 12-48 V output current: max. 0.5 A per output, voltage drop: max. 2 V at 0, 5 A, current consumption: 10 mA, mounting on DIN rail, 4 PLE