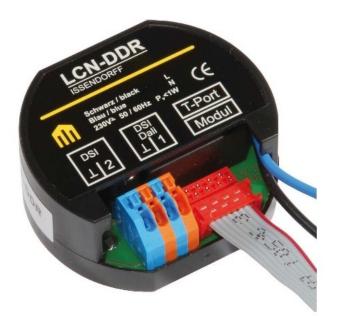

**Issendorff** 

LCN-DDR 30134

488,32 CNY excl. VAT\*\*

plus **shipping** 

15-16 days\* (CHN)

Control of digital ECGs LCN-DDR Other bus systems Miscellaneous, Design interface lighting system/DALI, Type of installation flush-mounted, Degree of protection (IP) IP20, For connection to lights that are controlled (dimmed) via the digital protocol DALI or DSI. This module converts the brightness of the electronic outputs of the bus module (LCN-UPP/LCN-UPS) to the appropriate protocol.