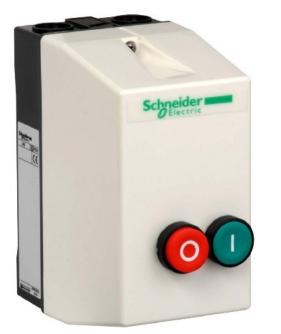

Item Number EB16204372

27.04.2024/05:04

×

https://www.eibabo.cn/schneider-electric/motor-starter-11kw-direct-starter-combination-11kw-le1d25u7 -eb16204372

Motor starter 11kW - Direct starter combination 11kW LE1D25U7

Schneider Electric LE1D25U7 3389110586053 EAN/GTIN

plus **shipping** 

Motor starter 11kW LE1D25U7 Type of motor starter Direct starter, rated control supply voltage Us at AC 50 Hz 240 ... 240V, rated control supply voltage Us at AC 60 Hz 240 ... 240V, type of voltage for actuation AC, rated operational power at AC-3, 230 V, 3-phase 5,5kW, rated operational power at AC-3, 400 V 11kW, rated operational current le 25A, rated operational current at AC-3, 400 V 25A, number of auxiliary contacts as NO contact 0, number of auxiliary contacts as NC contact 0, ambient temperature, upper limit without restrictions 40°C, Connection type main circuit screw connection, design of electrical connection for auxiliary and control circuit screw connection, number of command points 1, number of indicator lights 0, degree of protection (IP) IP65, width 101mm, height 201mm, depth 153.5mm, direct starter with magnetic release up to 15 kWThe combination motor protection switch TeSys GV2 with TeSys D contactor for maximum reliability, compact designs and the simplest selection.