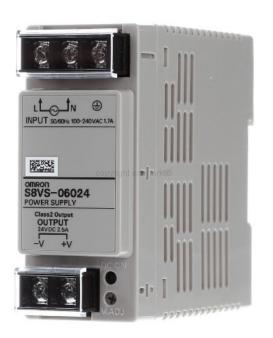

Item Number EB16101318

26.04.2024/04:17

https://www.eibabo.cn/omron/power-pack-230vac-24vdc-dc-power-supply-100...240v-21-6...27-6v-s8v s-06024.1-eb16101318

Power pack 230VAC 24VDC - DC-power supply 100...240V/21,6...27,6V S8VS-06024.1

**Omron** S8VS-06024.1 4547648419352 EAN/GTIN

1417,77 CNY excl. VAT\*\*

plus shipping

DC-power supply 100...240V/21,6...27,6V Voltage type of supply voltage AC, 1st secondary output voltage 21,6 ... 27,6V, Max. output current 1 2,5A, Max. output current 2 0A, Max. output current 3 0A, Secondary voltage adjustable, Nominal value output voltage 1 24V, Nominal value output current 1 2,5A, Rated supply voltage at AC 50 Hz 100 ... 240V, Rated supply voltage at AC 60 Hz 100 ... 240V, Rated supply voltage at AC 60 Hz 100 ... 240V, Rated supply voltage at DC 0V, Output voltage stabilized, Power output 60W, Stabilized, Type of electric connection Screw connection, Rail mounting possible, Wall mounting possible, Suitable for DIN installation panels, Width in number of modular spacings 1, Built-in width 40mm, Built-in height 108,3mm, Width 40mm, Height 95mm, Depth 108,3mm, Suitable for safety functions, SIL according to IEC 61508 None, Performance level acc. EN ISO 13849-1 Level a, Degree of protection (IP) Other