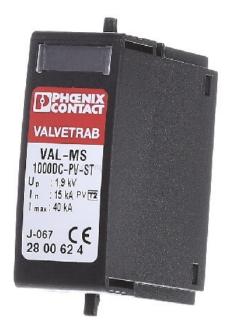

## Item Number EB15902313

https://www.eibabo.cn/phoenix/surge-protection-plug-type-2-surge-protection-for-power-supply-val-ms-1000dc-pv-st-eb15902313

Surge protection plug type 2 - Surge protection for power supply VAL-MS 1000DC-PV-ST

## **Phoenix**

VAL-MS 1000DC-PV-ST 2800624 4046356615099 EAN/GTIN

293,36 CNY excl. VAT\*\*

plus shipping

15-16 days\* (CHN)

Surge protection for power supply Nominal discharge surge current (8/20) 15kA, Max. continuous voltage DC 585V, Mounting method On basic element, Construction size 1 modular spacing, Max. PV-voltage 585V, Voltage protection level 1,9kV, Signalling at the device Optic, Category type 2