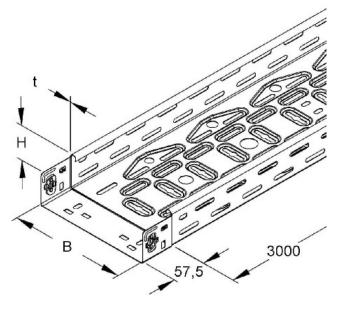

## Niedax

RLVC 60.200 E3 4013339948246 EAN/GTIN

849,09 CNY excl. VAT\*\*

plus shipping bulky item

15-16 days\* (CHN)

Height 60 mm, Width 200 mm, Material thickness 0.8 mm, Length 3000 mm, Usable cross-section 11800 mm², With top no, Side perforation yes, Mounting hole in the ground yes, NATO-hole pattern no, Execution integrated connector, Wide span execution no, Suitable for function maintenance no, Material stainless steel, Stainless steel, Stainless steel, Stainless steel, Stainless steel, Stainless steel, Stainless steel (V2A), Surface protection other, Mass 2,01011 kg/m, Max. safe operating load IEC 61537 compliant 1,8 N/m, IEC 61537 load test type Type II