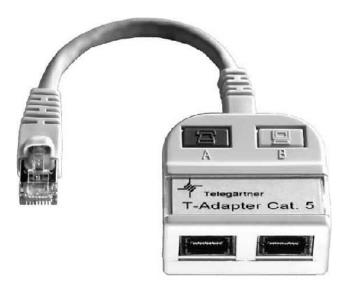

## Modular T-adapter 2x10/100BT/unshielded - Adapter J00029A0010

×

Telegärtner

J00029A0010 4018359227371 EAN/GTIN

113,10 CNY excl. VAT\*\*

plus **shipping** 

15-16 days\* (CHN)

Modular T-adapter 2x10/100BT/unshielded J00029A0010 Connection 1 other, version connection 1 plug, connection 2 2x RJ45 8(8), version connection 2 socket, cable length 0.15m, shielded, molded kink protection, connection cable 150 mm long, strain-relieved, RJ45 plug with locking lever protection, labeling field with transparent window, shielded and unshielded, halogen-free plastic housing, color light gray RAL 7035, identification of the outputs by plugged-in color symbols for data or telephone, circuit diagram sticker on the underside, for dividing an 8-wire RJ45 output into various 4-wire applications: 2x10/100BaseT , 2xToken Ring, 10/100BT/ISDN, T-adapter, 2x10/100BT, design: unshielded, output 2x10/100BaseT, color: light gray RAL 7035