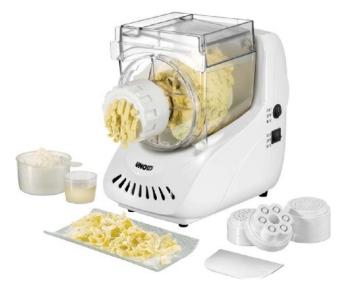

## 1352,47 CNY excl. VAT\*\*

plus shipping

Pasta master 200W, 500g dough 68801 ws connected load 200W, material of the mixing bowl plastic, basic color white, stirring system, mixing container for 500 g pasta dough, can be completely dismantled, automatic dispensing of the pasta dough, lid with safety switch, 7 matrices (lanterns, linguine, fettuccine, spaghetti, tagliatelle, Rigatoni), including accessories (2 measuring cups, spatula)