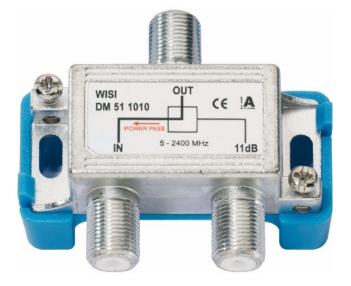

## Tap single 5-2400MHz, 10dB - Tap-off and distributor 1 branch(es) DM51 1010

**Wisi** DM51 1010 16597 4010056165970 EAN/GTIN

## 49,01 CNY excl. VAT\*\*

plus **shipping** 

15-16 days\* (CHN)

Branch 1f. 5-2400MHz, 10dB DM51 1010 connection type F-connector, tap type, frequency 5 ... 2400MHz, max DM51 1010 is a 1-way tap for cable TV and satellite TV. Its insertion loss is 2.5 dB and its tap loss is 11 dB. The integrated DC bypass allows supply voltages to be routed through to active components. High shielding properties (class A) ensure interference-free signal transmission. F-sockets ensure a quick, safe connection.