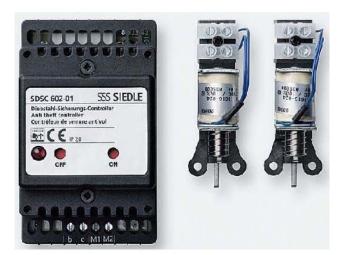

### 2252,12 CNY excl. VAT\*\*

plus shipping

15-16 days\* (CHN)

Anti-theft device ZDS/CL Number of units 0, anti-theft device can be integrated, material other, color other, type of installation flush-mounted, width 53.5 mm, height 89 mm, depth 60 mm, anti-theft accessory for installation in the Siedle Classic door station as a concealed, electromechanical locking of the installation screws.