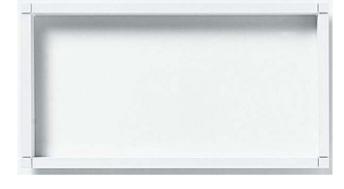

## Plaster cover white - Mounting frame for door station 8-unit PB 611-4/2-0 W

PB 611-4/2-0 W 200034139-00 4015739341399 EAN/GTIN

1249,42 CNY excl. VAT\*\*

plus **shipping** 

15-16 days\* (CHN)

Plaster cover white PB 611-4/2-0 W Number of units 8, material aluminium, color white, surface-mounting type, width 431mm, height 231mm, depth 38mm, plaster cover suitable for 2 BKV 611-4/1-... or 1 BKV 611-4/2-...