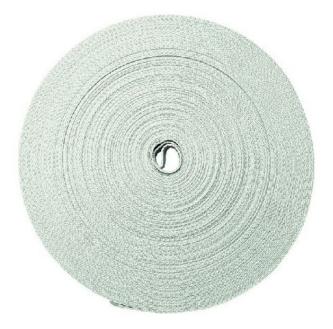

Item Number EB11156369

×

https://www.eibabo.cn/rademacher/webbing-1.2x23mm-50m-long-other-f.-door-jalousie-motor-3515-50 -eb11156369

Webbing 1.2x23mm 50m long - Other f. door/jalousie motor 3515-50

Rademacher 3515-50 70000031 4031909001085 EAN/GTIN

## 178,21 CNY excl. VAT\*\*

plus **shipping** 

15-16 days\* (CHN)

Type of accessories/spare parts other, Equipment yes, Spare part no, Colour gray