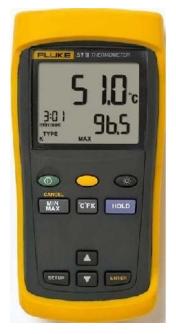

## Fluke

Fluke 51 II 1281142 0095969077651 EAN/GTIN

3673,64 CNY excl. VAT\*\*

plus shipping

15-16 days\* (CHN)

Thermometer 1-K. f.Therm.E,J,K,T Fluke 51 II display digital, multiple display, measuring range -200 ... 1372°C, thermocouple type E, thermocouple type J, thermocouple type K, thermocouple type T, separate sensor, thermometer, 1-channel, for thermocouple types E, J, K, T. Offers fast response time and laboratory accuracy (0.05% + 03 °C) in a portable instrument. Display in °C, °F or K, sleep mode to save the battery.