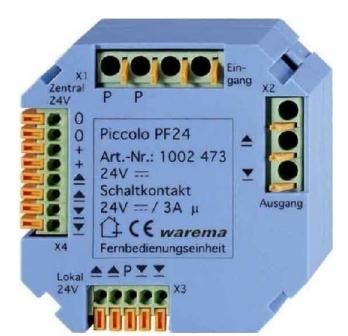

## Uniswitch ZL flush-mounted - Roller shutter control flush mounted 1002473

Warema

1002473

4251317201994 EAN/GTIN

487,52 CNY excl. VAT\*\*

plus shipping

15-16 days\* (CHN)

Roller shutter control flush mounted, Compilation Base element, Integrated timer no, With brightness sensor connection no, Suitable for wind sensor no, Suitable for rain sensor no, With glass break detector connection no, With Astro program no, Secondary input no, With memory function no, Random generator no, Lockout protection no, Mounting Flush, Material Plastic, Material quality Thermoplastic, Halogen-free yes, Surface untreated, Type of surface frosted, Color gray, RAL number (similar) 7040, Transparent no, Suitable for degree of protection (IP) IP20, Max. switching capacity 72 W, Rated voltage 24V, Frequency 50 Hz