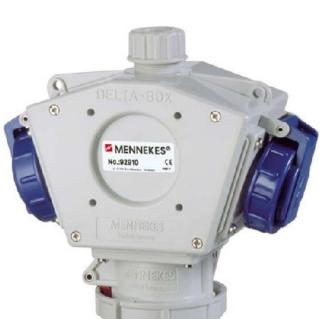

## DELTA BOX 16A5P, 2x Schuko, IP67 - CEE-Socket combination hangable IP67 92910

**Mennekes** 92910 4015394088547 EAN/GTIN

## 2173,68 CNY excl. VAT\*\*

plus **shipping** 

DELTA-BOX 16A5P,2xSchuko,IP67 92910 CEE socket - 16 A 1x16A5p400V, CEE socket - 32 A without, CEE socket - 63 A without, CEE socket - 125A without, number of SCHUKO sockets 2, number of sockets Swiss standard type 13 0, number of sockets Swiss standard type 15 0, number of sockets Swiss standard type 23 0, number of sockets Swiss standard type 25 0, other installations and/or empty spaces 0, other fuses, residual current circuit breakers other, material of the housing plastic, feed/connection option 1 line (spur line), handling detachable, protection class (IP) IP67, color gray, height 195mm, width 215mm, depth 132mm, DELTA-BOX, IP67 wired ready for connection protection class IP 67 Housing: 1 polycarbonate housing Electrogrey RAL 7035 Equipment: Item 01 1 mounting socket TwinCONTACT 16A 5p 6h 400V (1131) - bottom - 2 SCHUKO socket outlets 16A 2p+E 230V - right and left - cable entry/connection option: 1x M 32x1.5 with screw connection terminal for 1 cable 5 x 10 mm<sup>2</sup> with internal strain relief clamp and mounted suspension hook 1 suspension bracket (loose)