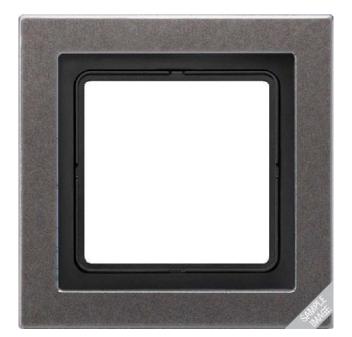

## Frame 2x horizontally/vertically - Frame 2-gang aluminium ALD 2982 D

uminium ALD 2982 D

**Jung** ALD 2982 D 4011377140509 EAN/GTIN

152,53 CNY excl. VAT\*\*

plus **shipping** 

15-16 days\* (CHN)

Frame 2-fold, Number of units 2, Mounting direction horizontal and vertical, Number of units, horizontal 1, Number of units, vertical 2, With mounting frame no, Suitable for flush-mounted installation yes, Suitable for device installation trunking yes, Suitable for built-in installation yes, Label space / information surface no, Material Metal, Material quality Aluminum, Halogen-free yes, Surface lacquered, Type of surface frosted, Color Aluminum, Transparent no, With hinged lid no, Fastening type other, Width 96 mm, Height 167 mm, Depth 11 mm