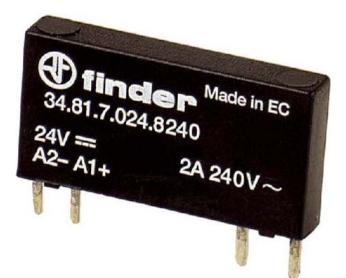

#### Finder

34.81.7.012.9024 8012823351957 EAN/GTIN

## 2191,70 CNY excl. VAT\*\*

plus **shipping** 

15-16 days\* (CHN)

SSR plug-in/PCB relay 34.81.7.012.9024 input voltage 8... 17V, type of input voltage DC, output voltage 1.5... 33V, type of output voltage DC, rated operational current le 6A, type of digital output electronic, narrow relay for socket - or PCB mounting with electronic contact, for quick and silent switching. Switching load voltage range 1.5 to 24 V DC. For a high number of switching cycles, relay protection type RT III (wash-proof version). Dielectric strength between input and load circuit 2.5 kV.