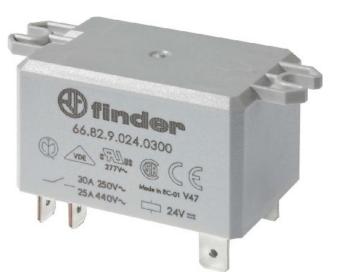

## Finder

66.82.8.024.0300 8012823307985 EAN/GTIN

769,53 CNY excl. VAT\*\*

plus shipping

15-16 days\* (CHN)

Power relay 66.82.8.024.0300 Design of the electrical connection Flat connector, rated current 30A, rated control supply voltage Us at AC 50 Hz 24 ... 24V, type of voltage for actuation AC, drive, polarity non-polar, switching behavior of the drive monostable, number of contacts as opener 0, number of contacts as closer 2, number of contacts as changeover contact 0, type of switching contact single contact, degree of protection (IP) IP40, width 33.5mm, height 40.75mm, depth 51.5mm, relay with blade terminals (), 30 A, contact material AgCdO, coil data: 24 V AC, 3.6 VA, 50 ohms. Temperature range -40 to + 70° C. Dielectric strength between coil and contacts (1.2/50 µs) 6 kV, clearance and creepage distance > 8 mm. Design: Fastening flange on the relay head.