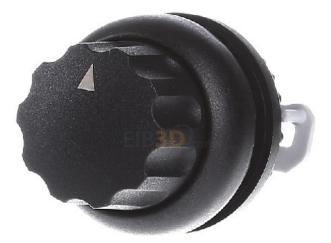

## Selection button with rotary knob 4 positions, latching, blk - Turn button actuator black IP66 M2...

Eaton M22S-WR4 279430 4015082794309 EAN/GTIN

## 181,83 CNY excl. VAT\*\*

plus shipping

Selection button with rotary knob 4 positions, latching, black M22S-WR4 Number of switching positions 2, design of the rotary knob actuating element, color of the actuating element black, color of the indicator cap Other, design of the lens round, hole diameter 22.5mm, width of the opening 0mm, height opening 0mm, switching function latching, with front ring, material of the front ring plastic, color of front ring black, degree of protection (IP), on the front IP66, degree of protection (NEMA) 4X, selector button, range: RMQ-Titan, single device, design: with rotary knob, latching, 4 positions, labeled, degree of protection: IP66, black front ring, connection to SmartWire-DT: yes, with RMQ-SWD interfaces, front dimensions: 29.7, notes: Not suitable for coding parts, use M22-A4 fastening adapter ? Additional equipment, signs ? Additional equipment, standards and regulations: IEC/EN 60947, VDE 0660, degree of protection: IP66