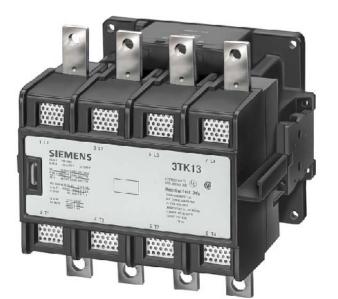

## Item Number EB10764578

https://www.eibabo.cn/siemens/contactor-main-contacts-4no-magnet-contactor-700a-230...240vac-3tk 1742-0au0-eb10764578

Contactor main contacts 4NO - Magnet contactor 700A 230...240VAC 3TK1742-0AU0

## Siemens

3TK1742-0AU0 4011209330566 EAN/GTIN

37707,79 CNY excl. VAT\*\*

plus **shipping** 

15-16 days\* (CHN)

Rated control supply voltage Us at AC 50HZ=230..240 V, Voltage type for actuating=AC, Rated operation current le at AC-1, 400 V=1000 A, Rated operation current le at AC-3, 400 V=700 A, Rated operation power at AC-3, 400 V=370 kW, Modular version=yes, Number of auxiliary contacts as normally open contact=2, Number of auxiliary contacts as normally closed contact=2, Type of electrical connection of main circuit=Screw connection, Number of normally open contacts as main contact=4