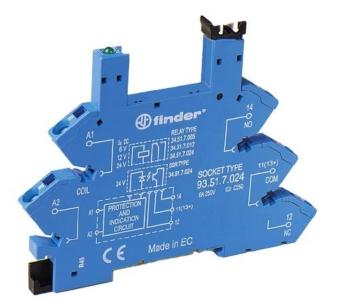

## Item Number EB10764380

https://www.eibabo.cn/finder/socket-with-spring-loaded-terminal-240vac-relay-socket-5-pin-93.51.3.240 -eb10764380

Socket with spring-loaded terminal 240VAC - Relay socket 5-pin 93.51.3.240

## **Finder**

93.51.3.240 8012823288840 EAN/GTIN

1106,43 CNY excl. VAT\*\*

plus **shipping** 

15-16 days\* (CHN)

Type of electric connection=Spring clamp connection, Mounting method=DIN rail (top hat rail) 35 mm, With detachable clamps=no, Function extension possible=no, Number of pins=5, Width=6,2 mm, Height=93,6 mm, Depth=76 mm