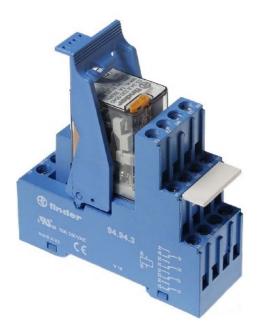

## Item Number EB10764367

https://www.eibabo.cn/finder/coupling-relay-24vac-4w-led-green-varistor-switching-relay-ac-24v-7a-59. 34.8.024.0060-eb10764367

Coupling relay 24VAC 4W LED green, varistor - Switching relay AC 24V 7A 59.34.8.024.0060

## **Finder**

59.34.8.024.0060 8012823118666 EAN/GTIN

127,16 CNY excl. VAT\*\*

plus **shipping** 

15-16 days\* (CHN)

Type of electric connection=Screw connection, With detachable clamps=no, Nominal current=7 A, Rated control supply voltage Us at AC 50HZ=24 V, Rated control supply voltage Us at AC 60HZ=24 V, Voltage type for actuating=AC, Drive, polarization=Polarity free, Drive, switching attitude=Mono stable, Number of contacts as change-over contact=4, With forced-guided contacts=no, Type of switch contact=Single contact, Complete with socket=yes, With LED indication=yes, Degree of protection (IP)=IP20, Width=27 mm, Height=79,7 mm, Depth=86,1 mm