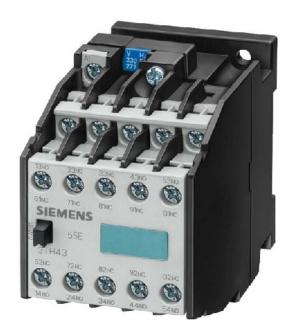

## Siemens

3TH4310-0AK6 4011209097247 EAN/GTIN

603,46 CNY excl. VAT\*\*

plus **shipping** 

15-16 days\* (CHN)

Rated control supply voltage Us at AC 50HZ=110 V, Rated control supply voltage Us at AC 60HZ=120 V, Rated control supply voltage Us at DC=0 V, Voltage type for actuating=AC, Rated operation current le, 400 V=6 A, Connection type auxiliary circuit=Screw connection, Number of auxiliary contacts as normally open contact=10