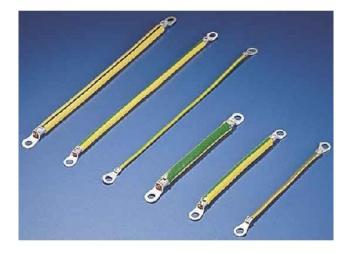

## Complete grounding set for DK-TS - Connection system earthing set DK 7829.150 (VE1Set) ×

Rittal DK 7829.150 (VE1Set) 7829150 4028177302570 EAN/GTIN

## 207,98 CNY excl. VAT\*\*

plus shipping

4-5 days\* (CHN)

Connection system earthing set Application Connection system, Mounting method Other