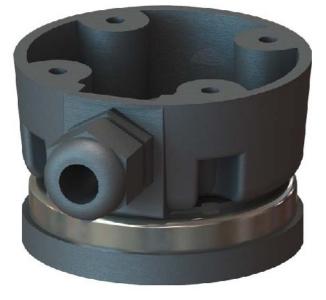

Item Number EB10728588

×

https://www.eibabo.cn/siemens/connection-box-for-foot-stand-for-signal-tower-without-tube-8wd4308-0 de-eb10728588

Stand for signal tower without tube. Material Plastic. Color black

## Connection box for foot - Stand for signal tower without tube 8WD4308-0DE

Siemens 8WD4308-0DE 4011209378667 EAN/GTIN