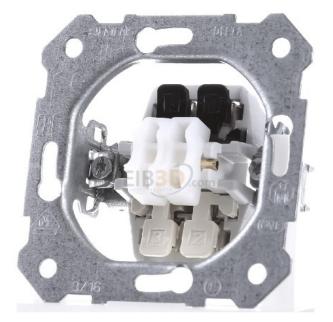

## 111,16 CNY excl. VAT\*\*

plus shipping

Blind button insert Delta 5TA2114 Composition of basic element, 2-pole button design, 2 poles, rocker operation type, mechanically operable, flush-mounting type, other material, other material quality, halogen-free, other surface, matt surface finish, fastening type claw/screw fastening, other color, Suitable for degree of protection (IP) IP20, rated current 10A, nominal voltage 250V, number of buttons 2, number of modules (with modular design) 0, DELTA button device insert flush-mounted, shutter button 10A 250V electrically locked DELTA switches and sockets - design and quality in perfection from Siemens. Our extensive range of products offers you a wealth of individual design options with their stylish variety of shapes and colors, which skilfully underline the aesthetics of every room. The Siemens switch inserts are characterized above all by: 1. Switches in the variants of changeover and cross switches as well as buttons in various designs. 2. Device insert with combination screw for TX T10 and slotted screwdriver. 3. 3 mm plaster compensation ensure reliable function even with extreme wall conditions. 4. A variety of designs such as blind control, motion detection, timer switching and room temperature control are available. For the safe, efficient electrical infrastructure in buildings and industry, Siemens offers an integrated portfolio of protective switching, measuring and monitoring devices, distribution systems, switches and socket outlets.