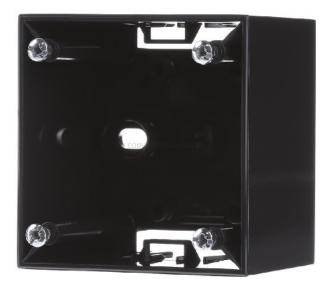

## Build-up housing 1x high design - Surface mounted housing 1-gang 911512515

×

Berker

911512515 4011334294184 EAN/GTIN

**44,21 CNY** excl. VAT\*\*

plus **shipping** 

15-16 days\* (CHN)

Surface mounted housing 1-gang Assembly arrangement Surface mounted housing, Number of modules (module system) 0, Number of units 1, Mounting direction Horizontal and vertical, Material Plastic, Material quality Thermoplastic, Halogen free, Surface protection Untreated, Surface finishing Glossy, Colour Anthracite, RAL-number (akin) 7021, With duct entry, With cable entry, Degree of protection (IP) IP20, Width of device 59,5mm, Height of device 59,5mm, Depth of device 41mm