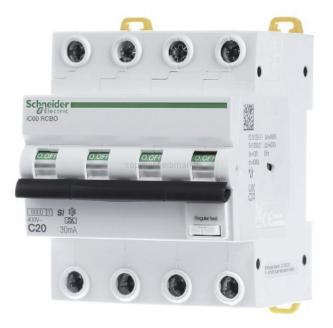

## RCBO 4P 20A 30mA A SI 6KA - Earth leakage circuit breaker C20/0,03A A9D77420

Schneider Electric A9D77420 3606481157898 EAN/GTIN

## 2157,88 CNY excl. VAT\*\*

plus **shipping** 

Earth leakage circuit breaker C20/0,03A, Earth leakage circuit breaker C20/0,03A Number of poles (total) 4, Number of protected poles 4, Rated voltage 400V, Rated insulation voltage Ui 500V, Rated impulse withstand voltage Uimp 4kV, Rated current 20A, Rated fault current 0,03A, Leakage current type Other, Current limiting class 1, Rated short-circuit breaking capacity IEC 60947-2 6kA, Disconnection characteristic Undelayed, Surge current capacity 3kA, Voltage type AC, Frequency 50 Hz, Release characteristic C, Concurrently switching N-neutral, Over voltage category 3, Pollution degree 2, Ambient temperature during operating -25 ... 40°C, Width in number of modular spacings 4, Built-in depth 45mm, Anti-nuisance tripping version, Degree of protection (IP) IP20, Connectable conductor cross section solid-core 1 ... 35mm<sup>2</sup>, Connectable conductor cross