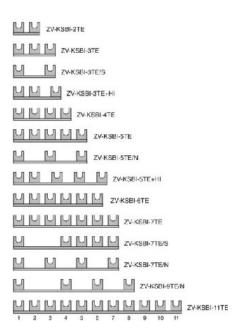

## Phase bar 7Ph, 16qmm, fork, 7TE - Phase busbar 1-p 16mm<sup>2</sup> 124mm ZV-KSBI-7TE

×

## Eaton

ZV-KSBI-7TE 263967 4015082639679 EAN/GTIN

24,28 CNY excl. VAT\*\*

plus **shipping** 

15-16 days\* (CHN)

Number of phases 1, Number of poles 1, Pitch 0 mm, Cross-section 16 mm², Length 124 mm, Width in division units 7, Rated continuous current lu 0A, Execution of the electrical connection Fork, Isolated yes, Rated surge voltage 0 kV, Conditional rated short-circuit current lq 0 kA, Max. Rated operating voltage Ue 400V, Rated short-time withstand current lcw 0 kA, Suitable for devices with neutral conductor no, Suitable for devices with auxiliary switch no