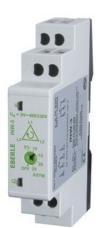

## Item Number EB15719162

https://www.eibabo.cn/eberle/three-phase-mains-monitor-ac-3-n-400-230v-5a-phase-monitoring-relay-230...400v-inw-3-eb15719162

Three-phase mains monitor AC 3(N)400/230V 5A - Phase monitoring relay 230...400V INW-3

## **Eberle**

INW-3 053022156400 4017254156007 EAN/GTIN

703,74 CNY excl. VAT\*\*

plus **shipping** 

15-16 days\* (CHN)

Phase monitoring relay 230...400V, Phase monitoring relay 230...400V Type of electric connection Screw connection, Rated control supply voltage Us at AC 50HZ 230 ... 400V, Rated control supply voltage Us at AC 60HZ 230 ... 400V, Voltage type for actuating AC, Phase sequence monitoring, Phase failure detection, Function under voltage detection, Function over voltage detection, Phase imbalance monitoring, Voltage measurement range 230 ... 400V, Max. permitted delay-on energization time 0,1s, Number of contacts as change-over contact 1, Width 17,5mm, Height 90mm, Depth 63mm