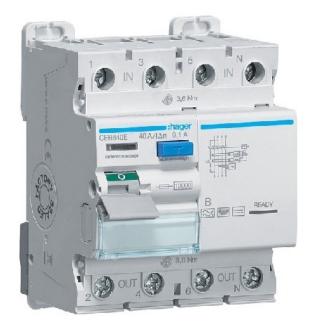

## Residual current circuit breaker 4p 10kA40A100mA type B CEB640E

## Hager

CEB640E 3250611627883 EAN/GTIN

3849,80 CNY excl. VAT\*\*

plus **shipping** 

15-16 days\* (CHN)

Residual current breaker 4-p, Residual current breaker 4-p Number of poles 4, Rated voltage 400V, Rated current 40A, Rated fault current 100mA, Rated insulation voltage Ui 400V, Rated impulse withstand voltage Uimp 4kV, Mounting method DIN rail, Leakage current type B, Short-circuit breaking capacity (Icw) 10kA, Surge current capacity 5kA, Frequency 50 Hz, Additional equipment possible, With interlocking device, Degree of protection (IP) IP20, Width in number of modular spacings 4, Built-in depth 70mm, Ambient temperature during operating -25 ... 70°C, Pollution degree 2, Connectable conductor cross section multi-wired 1 ... 16mm², Connectable conductor cross section solid-core 1 ... 25mm²